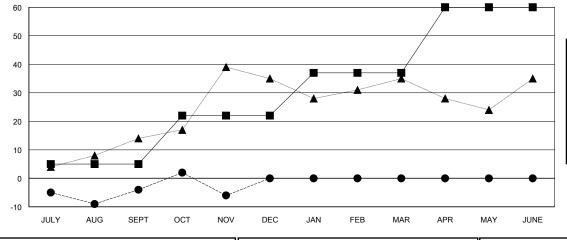

## LOCATION REP OF SOUTH AFRICA

GMT CA

| Clubs  RESULTS FOR 2017-2018 |               |           |               | Members               |                           |                         |                                              |
|------------------------------|---------------|-----------|---------------|-----------------------|---------------------------|-------------------------|----------------------------------------------|
|                              |               |           |               | RESULTS FOR 2017-2018 |                           |                         |                                              |
| QUARTER                      | NEW CLUB GOAL | NEW CLUBS | DROPPED CLUBS | QUARTER               | MEMBER GROWTH NET<br>GOAL | MEMBER GROWTH<br>ACTUAL | DROPPED MEMBERS ACTUAL (including transfers) |
| JULY/AUG/SEPT                | 1             | 0         | 0             | JULY/AUG/SEPT         | 5                         | 12                      | 15                                           |
| OCT/NOV/DEC                  | 0             | 0         | 0             | OCT/NOV/DEC           | 17                        | 11                      | 13                                           |
| JAN/FEB/MAR                  | 1             | 0         | 0             | JAN/FEB/MAR           | 15                        | 0                       | 0                                            |
| APR/MAY/JUNE                 | 0             | 0         | 0             | APR/MAY/JUNE          | 23                        | 0                       | 0                                            |